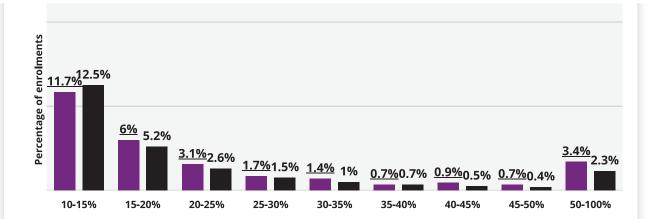

#### PERSISTENT ABSENCE BREAKDOWN

#### Percentage of possible sessions missed

In your LA, the highest persistent absence group is **10-15%** with a percentage of **11.7%**, a total of **252 enrolment(s)**. This highest persistent absence group in your LA is **0.8% lower than** the national percentage of **12.5%**.