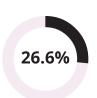

#### PERSISTENT ABSENCE (10%)

**Gap To NCER National** 

+2.9%

**Trend** 

+15.1%

% Rank

69th

In your LA, **637 enrolment(s)** are considered to be persistent absentees. This is **29.5%** of enrolments in your LA (2,158).

The proportion of enrolments in the national that are persistently absent is **26.6%**, **2.9% lower than** your LA.