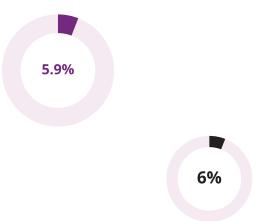

#### PERSISTENT ABSENCE (10%)

**Gap To NCER National** 

+2.9%

**Trend** 

+15.1%

% Rank

69th

In your LA, **637 enrolment(s)** are considered to be persistent absentees. This is **29.5%** of enrolments in your LA (2,158).

The proportion of enrolments in the national that are persistently absent is **26.6%**, **2.9% lower than** your LA.