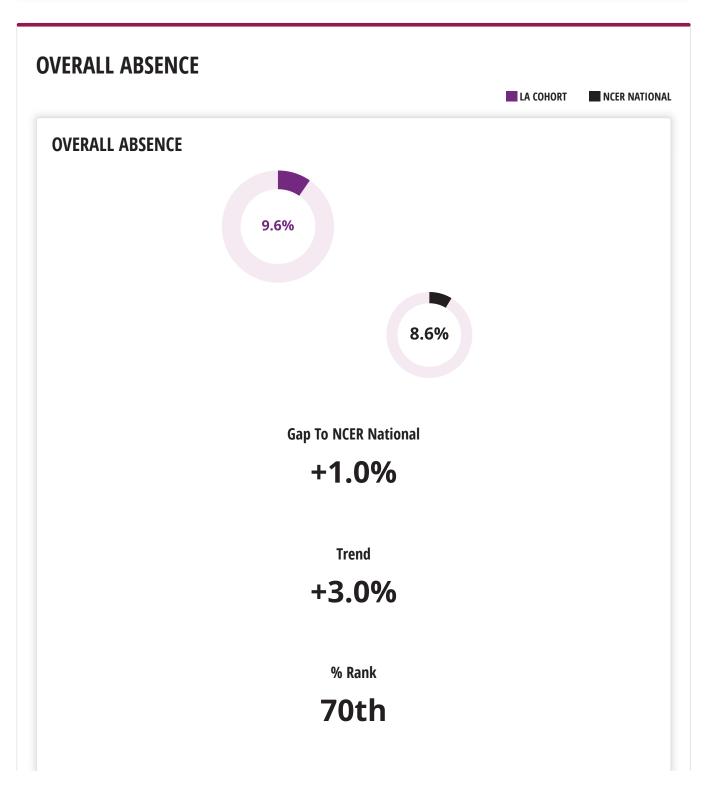

#### **AUTHORISED ABSENCE**

**Gap To NCER National** 

-0.1%

Trend

+1.8%

% Rank

57th

The percentage of sessions recorded as an authorised absence in your LA is **5.9%**, a total of **44,017 session(s)**. Authorised absence in your LA is **0.1% lower than** the national percentage of **6.0%**. This is also **1.8% greater than** the percentage of the previous year in your LA of **4.1%**.