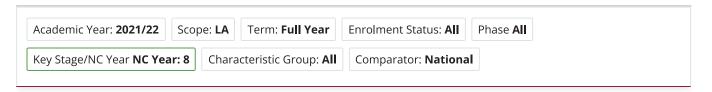

# **ABSENCE DETAILS**

The percentage of sessions recorded as an absence in your LA is **9.6%**, a total of **71,731 session(s)**. Absence in your LA is **1.0% greater than** the national percentage of **8.6%**. This is also **3.0% greater than** the percentage of the previous year in your LA of **6.6%**.